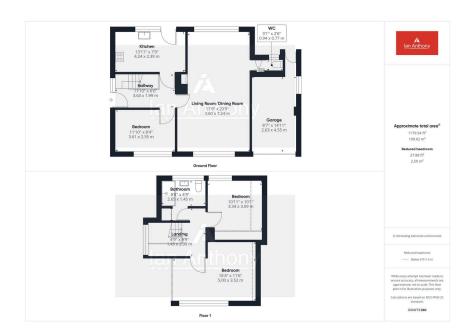

Well presented detached property situated on Palm Court, Skelmersdale conveniently located for Skelmersdale and Ormskirk town centre, all associated amenities and transport links. Ground floor accommodation comprises of an entrance hall, living room/dining room, kitchen, bedroom and downstairs cloakroom. Whilst to the first floor there are two further bedrooms and a family bathroom. Externally there are gardens to the front aspect with driveway providing off road parking, single garage and an enclosed garden to the rear. Viewings are highly recommended to appreciate what this property has to offer!